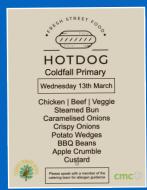

# Dietary & Allergies

Please speak to a member of the catering staff if you have any special dietary or allergy requirements