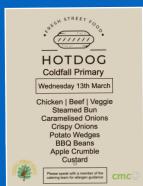

# Dietary & Allergies

Please speak to a member of the catering staff if you have any special dietary or allergy requirements